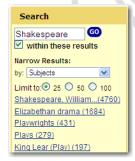

Use the tool box within the article to print, email, or download the article.

Note: To narrow your search, click on any of the suggestions on the left side of the screen.