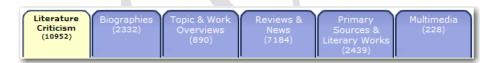

Enter the author's name or title of the work into the search box. Your results list may include the following:

Click on the desired tab to display the articles. Click on the article title to open the full text.