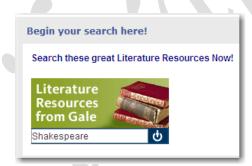

Enter the author's name or title of the work into the search box. Your results list may include the following:

Click on the desired tab to display the articles. Click on the article title to open the full text.