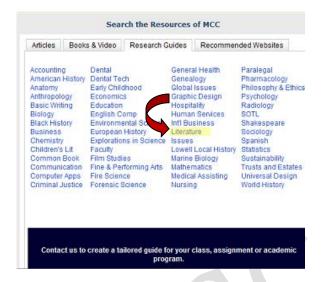

## **How Do I Access Literature Resource Center**

- Go to <a href="http://libguides.middlesex.mass.edu/library">http://libguides.middlesex.mass.edu/library</a>
- Select the Research Guides tab
- Select Literature
- A link for Literature Resource Center is located in the Middle panel.